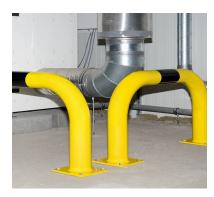

## **Brief Description**

Our Black Bull XL Heavy Hoop Barriers are designed to protect and segregate a number of areas from damage. Such as, stock, traffic routes, machinery, columns, shelving, ramps and vital piping. Ideal for warehouses, industrial factories, depots and much more...

#### **Specifications**

- Available in a wide range of sizes to suit your area
- Suitable for indoor or outdoor use
- High quality, made to last
- Seamless steel construction for maximum strength
- Quick & Easy installation