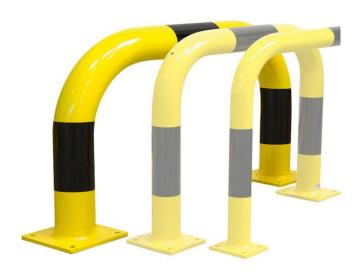

# BLACK BULL XL HEAVY DUTY HOOP BARRIERS

Yellow & black powder coated for visibility

Featuring a 108mm diameter for thickness and durability

## **Brief Description**

Our Black Bull XL Heavy Hoop Barriers are designed to protect and segregate a number of areas from damage. Such as, stock, traffic routes, machinery, columns, shelving, ramps and vital piping. Ideal for warehouses, industrial factories, depots and much more...

#### **Specifications**

- Available in a wide range of sizes to suit your area
- Suitable for indoor or outdoor use
- High quality, made to last
- Seamless steel construction for maximum strength
- Quick & Easy installation

#### **Finishes**

- Indoor use: Powder coated
- Highly visable Yellow & Black
- Outdoor use: Hot Dip Galvanised & Powder Coated
- H600 x W650 is without black stripes

Yellow

Galvanised